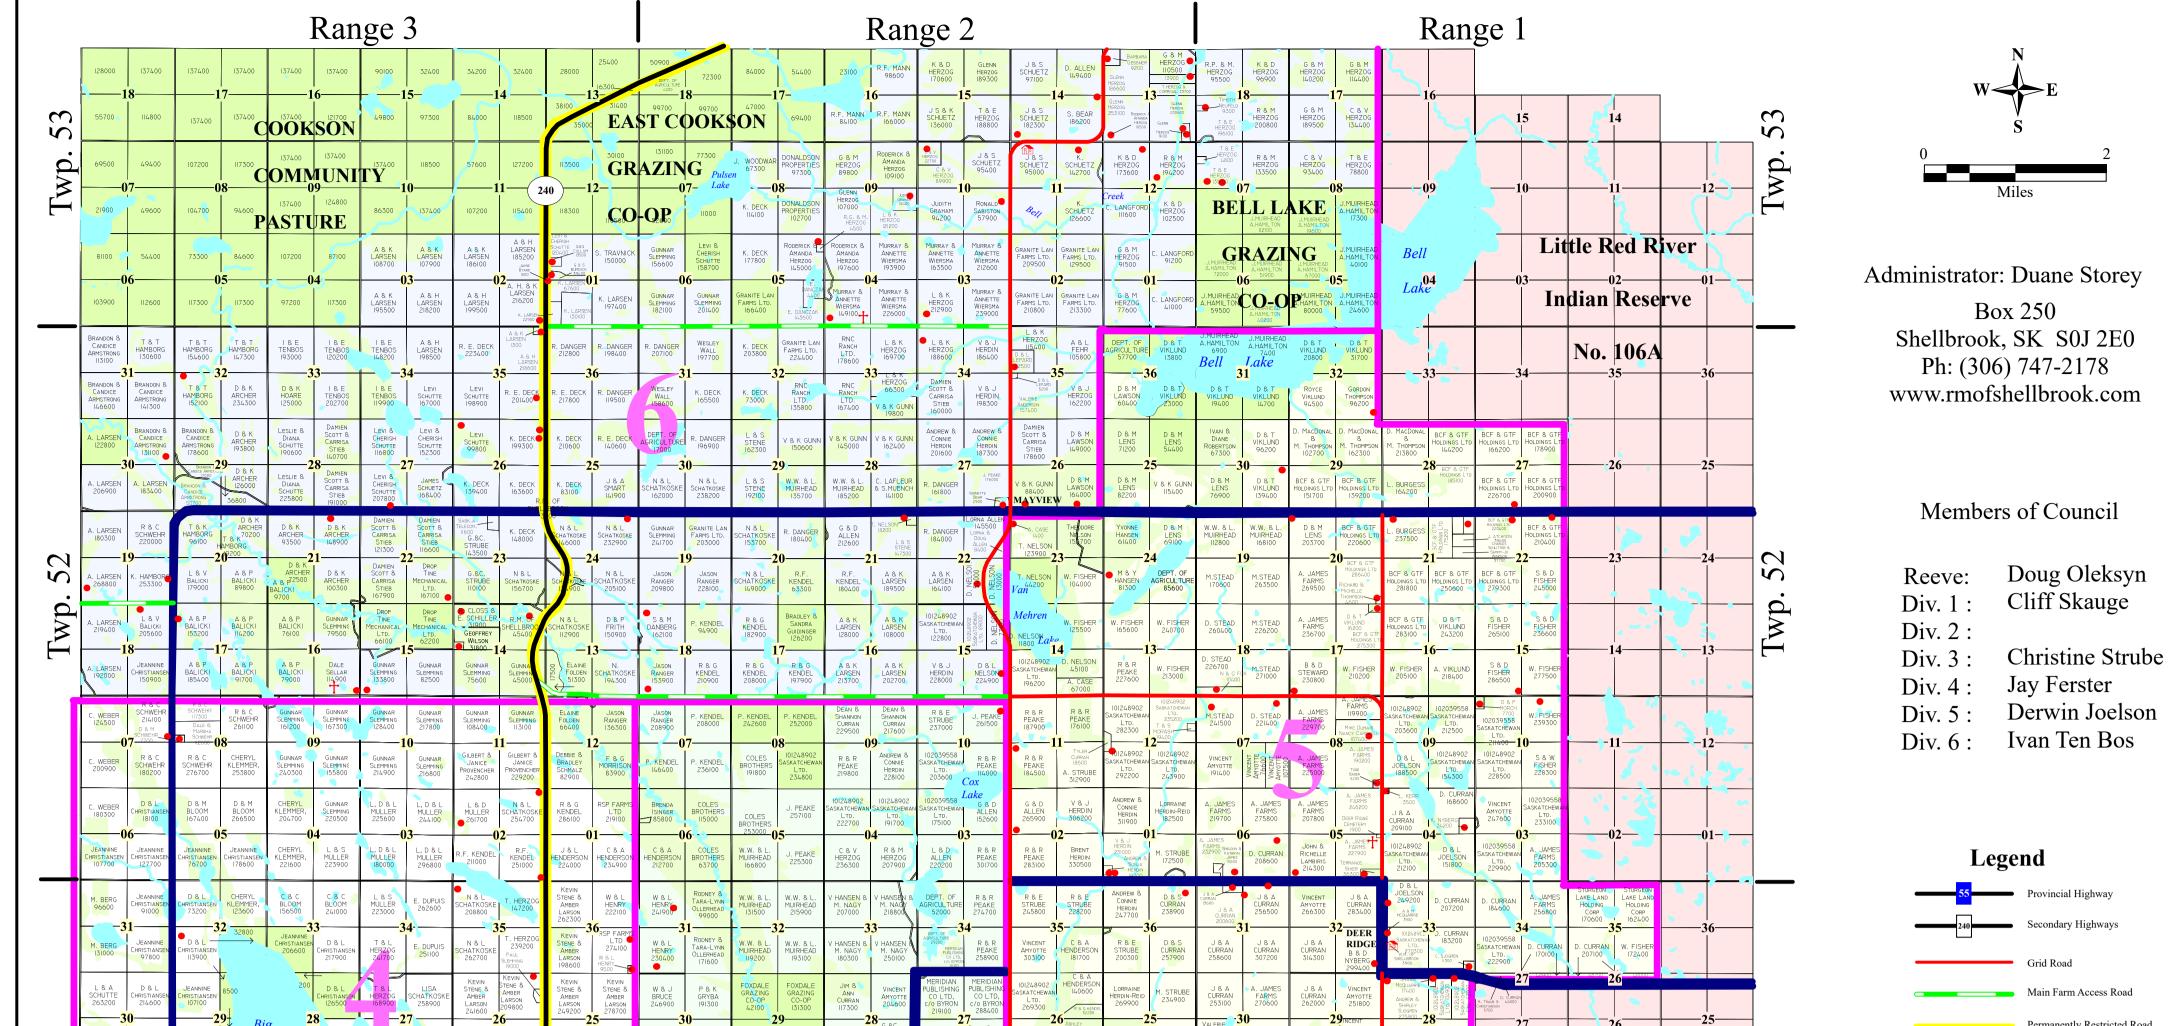

## RURAL MUNICIPALITY OF SHELLBROOK No. 493

WEST OF 3rd MERIDIAN

|                  | 203200<br>30-<br>L & L<br>KVINLAUG<br>189100                                              | - & L J<br>INLAUG CHF                                   |                                                                                   | Big<br>D & L<br>ISTIANSEN                                                                         | 28                                                             |                                                            | -27<br>8 L R.F<br>200 1373                                                       |                                     | 41600 2098<br>41600 26<br>ESLEY AN<br>VALL GIL<br>5300    | IDREW 8.                                                     | <mark>25</mark> -                                 | D. HALL<br>256000                               | A & J<br>VOYER<br>225500                                  | A & J<br>VOYER<br>246400                            | OXDALE                                                     |                                               | G.&C.<br>STRUBE<br>231000                        | G.&C.<br>STRUBE<br>201200                                                  | 219100<br>W & J<br>BRUCE                          | 288400<br>DEAN CURRAN<br>274600                                                                                                                                                                                                                                                                                                                                                                                                                                                                                                                                                                                                                                                                                                                                                                                                                                                                                                                                                                                                                                                                                                                                                                                                                                                                                                                                                                                                                                                                                                                                                                                                                                                                                                                                                                                                                                                                                                                                                                                                                                                                                                                                                                                                                                                                                                                                                                                                                                                                                                                                                                                                                                                                                                                                                                                                                                                                                                                                                                                                               | 269300<br>269300<br>EAN CURRAN                                                                              | R & G KENDEL<br>52200<br>ASHLEY<br>DOELL<br>152000 F                   | 259900<br>25<br>P. JOHNSON<br>78900                                  | M. STRUBE<br>215500                           | VALERIE<br>SMITH<br>220600               | 0<br>A. JAMES<br>FARMS                         | L. BRUCE                                          | AMYOTTE<br>260800                               | SHIRLEY<br>SJOGREN<br>275900<br>101248902<br>SASKATCHEWAN      | 8<br>A. JAMES<br>FARMS                 | CHRISTIANISON<br>5700<br>27         | ,                                                        | 26                                                      |                                    | 25                                          |                                     |                                                     |                                                                                                                                                                                                                                                                                                                                                                                                                                                                                                                                                                                                                                                                                                                                                                                                                                                                                                                                                                                                                                                                                                                                                                                                                                                                                                                                                                                                                                                                                                                                                                                                                                                                                                                                                                                                                                                                                                                                                                                                                                                                                                                                                                                                                                                                                                                                                                                                                                                                                                                                                                                                                                                                                                                                                                                                                                  |                                                                | Permanently Restricted Road                                                                                                                                                                                                                                                                                                                                                                                                                                                                                                                                                                                                                                                                                                                                                                                                                                                                                                                                                                                                                                                                                                                                                                                                                                                                                                                                                                                                                                                                                                                                                                                                                                                                                                                                                                                                                                                                                                                                                                                                                                                                                                                                                                                                                                                                                                                                                                                                             |
|------------------|-------------------------------------------------------------------------------------------|---------------------------------------------------------|-----------------------------------------------------------------------------------|---------------------------------------------------------------------------------------------------|----------------------------------------------------------------|------------------------------------------------------------|----------------------------------------------------------------------------------|-------------------------------------|-----------------------------------------------------------|--------------------------------------------------------------|---------------------------------------------------|-------------------------------------------------|-----------------------------------------------------------|-----------------------------------------------------|------------------------------------------------------------|-----------------------------------------------|--------------------------------------------------|----------------------------------------------------------------------------|---------------------------------------------------|-----------------------------------------------------------------------------------------------------------------------------------------------------------------------------------------------------------------------------------------------------------------------------------------------------------------------------------------------------------------------------------------------------------------------------------------------------------------------------------------------------------------------------------------------------------------------------------------------------------------------------------------------------------------------------------------------------------------------------------------------------------------------------------------------------------------------------------------------------------------------------------------------------------------------------------------------------------------------------------------------------------------------------------------------------------------------------------------------------------------------------------------------------------------------------------------------------------------------------------------------------------------------------------------------------------------------------------------------------------------------------------------------------------------------------------------------------------------------------------------------------------------------------------------------------------------------------------------------------------------------------------------------------------------------------------------------------------------------------------------------------------------------------------------------------------------------------------------------------------------------------------------------------------------------------------------------------------------------------------------------------------------------------------------------------------------------------------------------------------------------------------------------------------------------------------------------------------------------------------------------------------------------------------------------------------------------------------------------------------------------------------------------------------------------------------------------------------------------------------------------------------------------------------------------------------------------------------------------------------------------------------------------------------------------------------------------------------------------------------------------------------------------------------------------------------------------------------------------------------------------------------------------------------------------------------------------------------------------------------------------------------------------------------------------|-------------------------------------------------------------------------------------------------------------|------------------------------------------------------------------------|----------------------------------------------------------------------|-----------------------------------------------|------------------------------------------|------------------------------------------------|---------------------------------------------------|-------------------------------------------------|----------------------------------------------------------------|----------------------------------------|-------------------------------------|----------------------------------------------------------|---------------------------------------------------------|------------------------------------|---------------------------------------------|-------------------------------------|-----------------------------------------------------|----------------------------------------------------------------------------------------------------------------------------------------------------------------------------------------------------------------------------------------------------------------------------------------------------------------------------------------------------------------------------------------------------------------------------------------------------------------------------------------------------------------------------------------------------------------------------------------------------------------------------------------------------------------------------------------------------------------------------------------------------------------------------------------------------------------------------------------------------------------------------------------------------------------------------------------------------------------------------------------------------------------------------------------------------------------------------------------------------------------------------------------------------------------------------------------------------------------------------------------------------------------------------------------------------------------------------------------------------------------------------------------------------------------------------------------------------------------------------------------------------------------------------------------------------------------------------------------------------------------------------------------------------------------------------------------------------------------------------------------------------------------------------------------------------------------------------------------------------------------------------------------------------------------------------------------------------------------------------------------------------------------------------------------------------------------------------------------------------------------------------------------------------------------------------------------------------------------------------------------------------------------------------------------------------------------------------------------------------------------------------------------------------------------------------------------------------------------------------------------------------------------------------------------------------------------------------------------------------------------------------------------------------------------------------------------------------------------------------------------------------------------------------------------------------------------------------------|----------------------------------------------------------------|-----------------------------------------------------------------------------------------------------------------------------------------------------------------------------------------------------------------------------------------------------------------------------------------------------------------------------------------------------------------------------------------------------------------------------------------------------------------------------------------------------------------------------------------------------------------------------------------------------------------------------------------------------------------------------------------------------------------------------------------------------------------------------------------------------------------------------------------------------------------------------------------------------------------------------------------------------------------------------------------------------------------------------------------------------------------------------------------------------------------------------------------------------------------------------------------------------------------------------------------------------------------------------------------------------------------------------------------------------------------------------------------------------------------------------------------------------------------------------------------------------------------------------------------------------------------------------------------------------------------------------------------------------------------------------------------------------------------------------------------------------------------------------------------------------------------------------------------------------------------------------------------------------------------------------------------------------------------------------------------------------------------------------------------------------------------------------------------------------------------------------------------------------------------------------------------------------------------------------------------------------------------------------------------------------------------------------------------------------------------------------------------------------------------------------------------|
|                  |                                                                                           | G & J<br>HMEIER<br>43700 DF                             | RY CREEK                                                                          | Su                                                                                                | cker<br>Lake                                                   | 15900 R.<br>KEN                                            | .F. ANDRE                                                                        | ew &                                | Randall<br>Bueckert<br>10600 C                            |                                                              | G & J                                             | DROP KE                                         | R.F.                                                      | •                                                   | 92300                                                      | CO-OP<br>95500<br>G.&C.<br>STRUBE             | 231000<br>. a.c.<br>STRUBE<br>48700<br>Bac       |                                                                            | 213200<br>-3100<br>L & M<br>BRODOVICH             | LILLIAN<br>Scharkowski<br>TIMOTHY &<br>LILLIAN                                                                                                                                                                                                                                                                                                                                                                                                                                                                                                                                                                                                                                                                                                                                                                                                                                                                                                                                                                                                                                                                                                                                                                                                                                                                                                                                                                                                                                                                                                                                                                                                                                                                                                                                                                                                                                                                                                                                                                                                                                                                                                                                                                                                                                                                                                                                                                                                                                                                                                                                                                                                                                                                                                                                                                                                                                                                                                                                                                                                | DEPT OF                                                                                                     | SENDEL SO                                                              |                                                                      |                                               | PAT 8<br>ARNOLD                          | C. SJOGREN<br>241300                           | H. SMITH 268900                                   | VAUGHN<br>SMITH<br>224200                       | 4 & P<br>ANDERSON<br>193600                                    | A & P<br>ANDERSON                      |                                     |                                                          |                                                         |                                    | <u>-</u>                                    |                                     |                                                     |                                                                                                                                                                                                                                                                                                                                                                                                                                                                                                                                                                                                                                                                                                                                                                                                                                                                                                                                                                                                                                                                                                                                                                                                                                                                                                                                                                                                                                                                                                                                                                                                                                                                                                                                                                                                                                                                                                                                                                                                                                                                                                                                                                                                                                                                                                                                                                                                                                                                                                                                                                                                                                                                                                                                                                                                                                  | -++                                                            | Designated Haul Road<br>Railway                                                                                                                                                                                                                                                                                                                                                                                                                                                                                                                                                                                                                                                                                                                                                                                                                                                                                                                                                                                                                                                                                                                                                                                                                                                                                                                                                                                                                                                                                                                                                                                                                                                                                                                                                                                                                                                                                                                                                                                                                                                                                                                                                                                                                                                                                                                                                                                                         |
| 51               | <u>19</u>                                                                                 | 0 & M<br>30200 D 8                                      | 172300 BL<br>20<br>3 M BLOOM                                                      |                                                                                                   | 21<br>EPT. OF DEPT.                                            | 170.                                                       | 2200 Gilleri<br>2302<br>22                                                       | IRIST DIAL<br>200 GILCH<br>1823     | ANE 22<br>HRIST 23<br>8 J F                               | 35300                                                        | 249100 <b>24</b> -                                | LTD.<br>238900<br>DROP<br>TINE                  | к. вкисе 19-                                              |                                                     | <mark>20</mark> -                                          | 80600 Dow<br>Kingel<br>2,91                   |                                                  | D & L<br>ANDERSON<br>ANDERSON                                              |                                                   | 23400                                                                                                                                                                                                                                                                                                                                                                                                                                                                                                                                                                                                                                                                                                                                                                                                                                                                                                                                                                                                                                                                                                                                                                                                                                                                                                                                                                                                                                                                                                                                                                                                                                                                                                                                                                                                                                                                                                                                                                                                                                                                                                                                                                                                                                                                                                                                                                                                                                                                                                                                                                                                                                                                                                                                                                                                                                                                                                                                                                                                                                         | 23                                                                                                          | 3                                                                      | ——24<br>ľ                                                            |                                               | ANDERSON<br>122500                       | 9 Gosselin<br>Land                             |                                                   | 0                                               | A & P<br>ANDERSON<br>24400<br>101248902                        | 265500<br>1                            | -22                                 | ,                                                        | 23                                                      |                                    | 24                                          | 51                                  |                                                     |                                                                                                                                                                                                                                                                                                                                                                                                                                                                                                                                                                                                                                                                                                                                                                                                                                                                                                                                                                                                                                                                                                                                                                                                                                                                                                                                                                                                                                                                                                                                                                                                                                                                                                                                                                                                                                                                                                                                                                                                                                                                                                                                                                                                                                                                                                                                                                                                                                                                                                                                                                                                                                                                                                                                                                                                                                  |                                                                | Pipelines                                                                                                                                                                                                                                                                                                                                                                                                                                                                                                                                                                                                                                                                                                                                                                                                                                                                                                                                                                                                                                                                                                                                                                                                                                                                                                                                                                                                                                                                                                                                                                                                                                                                                                                                                                                                                                                                                                                                                                                                                                                                                                                                                                                                                                                                                                                                                                                                                               |
| Twp. :           | BLOOM L.<br>269300                                                                        | A A DE LOT DE LE                                        |                                                                                   | LOOM AGR                                                                                          | ICULTURE AGRICUL<br>47200 6620                                 | TURE                                                       | SLEY WESL<br>ALL WAI<br>1600                                                     | LL PROVE                            | ENCHER KE                                                 | ENDEL M                                                      | SHANE &<br>TIFFANY<br>ICALEESE<br>251200          | LTD.<br>239400                                  | K & G<br>IENRY<br>22500                                   |                                                     | 278900                                                     | G.&C.<br>STRUBE<br>224400                     | 1810                                             | Losann M.<br>Hantron O'BRODOVICI<br>5660 O'BRODOVICI                       | K. BRUCE<br>104000                                | K. BRUCE<br>150800                                                                                                                                                                                                                                                                                                                                                                                                                                                                                                                                                                                                                                                                                                                                                                                                                                                                                                                                                                                                                                                                                                                                                                                                                                                                                                                                                                                                                                                                                                                                                                                                                                                                                                                                                                                                                                                                                                                                                                                                                                                                                                                                                                                                                                                                                                                                                                                                                                                                                                                                                                                                                                                                                                                                                                                                                                                                                                                                                                                                                            | 5. ROWDEN                                                                                                   | 6. ROWDEN<br>29500 <b>Sturge</b><br>Region                             | eon Lake<br><del>nal Park</del>                                      | - <u>-</u> -                                  |                                          | COMPANY<br>L TD.<br>174500                     | C. SMITH \$                                       | SASKATCHEWAN S<br>LTD.<br>268700                | Saskatchewan<br>Ltd.<br>257000                                 | FARMS 200100                           |                                     |                                                          |                                                         |                                    |                                             | þ.                                  |                                                     |                                                                                                                                                                                                                                                                                                                                                                                                                                                                                                                                                                                                                                                                                                                                                                                                                                                                                                                                                                                                                                                                                                                                                                                                                                                                                                                                                                                                                                                                                                                                                                                                                                                                                                                                                                                                                                                                                                                                                                                                                                                                                                                                                                                                                                                                                                                                                                                                                                                                                                                                                                                                                                                                                                                                                                                                                                  |                                                                | Waterbody                                                                                                                                                                                                                                                                                                                                                                                                                                                                                                                                                                                                                                                                                                                                                                                                                                                                                                                                                                                                                                                                                                                                                                                                                                                                                                                                                                                                                                                                                                                                                                                                                                                                                                                                                                                                                                                                                                                                                                                                                                                                                                                                                                                                                                                                                                                                                                                                                               |
|                  | 264200<br>18                                                                              | LEVI<br>CHUTTE<br>68500                                 | L & A<br>CHUTTE<br>99000<br>17                                                    | WEBERG<br>48000                                                                                   | EPT. OF DEPT.<br>ICULTURE AGRICUL<br>80800 6550                |                                                            | S-i5ker                                                                          | 159                                 | ENDEL 59800 23                                            |                                                              | . SMART E                                         | E. EARBY<br>232000                              | K. BRUCE<br>243400                                        | G.&C.<br>STRUBE<br>252700                           | Ferster<br>Farms De<br>Inc.<br>285200<br><b>17</b> -       | 297800                                        | ENDERSON<br>237500                               | A. JAMES<br>FARMS<br>305800                                                | J & A<br>CURRAN<br>285400                         | W & J<br>BRUCE<br>300300                                                                                                                                                                                                                                                                                                                                                                                                                                                                                                                                                                                                                                                                                                                                                                                                                                                                                                                                                                                                                                                                                                                                                                                                                                                                                                                                                                                                                                                                                                                                                                                                                                                                                                                                                                                                                                                                                                                                                                                                                                                                                                                                                                                                                                                                                                                                                                                                                                                                                                                                                                                                                                                                                                                                                                                                                                                                                                                                                                                                                      | W & J<br>BRUCE<br>274200                                                                                    | W & J<br>BRUCE<br>28200                                                | 13                                                                   |                                               | 1;                                       | 8                                              | 101248902<br>SASKATCHEWAN<br>227400<br>STURGEON 1 | LTD.<br>259800                                  | A. JAMES<br>PARMS<br>234000                                    | 6                                      | Stu                                 | rgeoi                                                    | 1 La <mark>k</mark><br>—14                              | ke 🛛                               | 13                                          | Tw                                  |                                                     |                                                                                                                                                                                                                                                                                                                                                                                                                                                                                                                                                                                                                                                                                                                                                                                                                                                                                                                                                                                                                                                                                                                                                                                                                                                                                                                                                                                                                                                                                                                                                                                                                                                                                                                                                                                                                                                                                                                                                                                                                                                                                                                                                                                                                                                                                                                                                                                                                                                                                                                                                                                                                                                                                                                                                                                                                                  |                                                                | Vegetation                                                                                                                                                                                                                                                                                                                                                                                                                                                                                                                                                                                                                                                                                                                                                                                                                                                                                                                                                                                                                                                                                                                                                                                                                                                                                                                                                                                                                                                                                                                                                                                                                                                                                                                                                                                                                                                                                                                                                                                                                                                                                                                                                                                                                                                                                                                                                                                                                              |
|                  | GRANT<br>PERSON &<br>PAMELA/RYAN<br>OLEYNICK<br>217900                                    | 0 & W<br>ERSON J.<br>63300                              | WEBERG CH<br>262700 W                                                             | ASON 8 J.<br>RRISTINE CH<br>/EBERG W<br>78900                                                     | ASON &<br>HRISTINE J. WEBI<br>VEBERG<br>82600                  | ERG                                                        | Lake                                                                             | C. S                                | SMART C.<br>57000 25                                      | SMART P.                                                     | KENDEL E                                          | E. EARBY<br>250600                              | E. EARBY HE                                               | C & A (<br>NDERSON<br>273300                        | G, D & T<br>JOUAN<br>269500                                | Ferster<br>Farms<br>Inc.<br>284400            | W & U<br>BRUCE<br>264400                         | A. JAMES<br>FARMS<br>301700                                                | J & A<br>CURRAN<br>315100                         | W & J<br>BRUCE<br>273900 1 B<br>J & D<br>WHITE<br>14100                                                                                                                                                                                                                                                                                                                                                                                                                                                                                                                                                                                                                                                                                                                                                                                                                                                                                                                                                                                                                                                                                                                                                                                                                                                                                                                                                                                                                                                                                                                                                                                                                                                                                                                                                                                                                                                                                                                                                                                                                                                                                                                                                                                                                                                                                                                                                                                                                                                                                                                                                                                                                                                                                                                                                                                                                                                                                                                                                                                       | W & J<br>BRUCE<br>224900<br>W & J<br>BRUCE<br>ISRUCE                                                        | W & J<br>BRUCE<br>21700                                                | Ĩ                                                                    |                                               | Ĩ                                        |                                                | LAKE LAND<br>HOLDING<br>CORP<br>47200             | → 1428 <b>0</b> 0                               | STURGEON<br>LAKE LAND<br>HOLDING<br>CORP<br>9700               |                                        | Ind                                 | ian R                                                    | eserv                                                   | ve                                 |                                             |                                     |                                                     |                                                                                                                                                                                                                                                                                                                                                                                                                                                                                                                                                                                                                                                                                                                                                                                                                                                                                                                                                                                                                                                                                                                                                                                                                                                                                                                                                                                                                                                                                                                                                                                                                                                                                                                                                                                                                                                                                                                                                                                                                                                                                                                                                                                                                                                                                                                                                                                                                                                                                                                                                                                                                                                                                                                                                                                                                                  |                                                                | Watercourse                                                                                                                                                                                                                                                                                                                                                                                                                                                                                                                                                                                                                                                                                                                                                                                                                                                                                                                                                                                                                                                                                                                                                                                                                                                                                                                                                                                                                                                                                                                                                                                                                                                                                                                                                                                                                                                                                                                                                                                                                                                                                                                                                                                                                                                                                                                                                                                                                             |
|                  | PAMELA/RYAN                                                                               |                                                         | WEBERG E                                                                          | E & R<br>EBERG<br>46900                                                                           | ASON & JASON<br>HRISTINE CHRIST<br>VEBERG WEBER<br>56600 12350 | I &                                                        |                                                                                  | P. KI<br>25.                        | KENDEL P. 1                                               | KENDEL<br>73500                                              | H & L<br>HENRY<br>19400                           | . EARBY 275600                                  | J & L<br>HENDERSON<br>265900<br>Owain                     | C & A<br>ENDERSON<br>298200                         | C & L<br>PEPPER<br>295100                                  | KENDEL BA                                     | ALLYHACKET B.<br>Resources F<br>334500           | ALLYHACKET<br>RESOURCES<br>326200                                          | J & A<br>CURRAN<br>306800                         | G. ROWDEN                                                                                                                                                                                                                                                                                                                                                                                                                                                                                                                                                                                                                                                                                                                                                                                                                                                                                                                                                                                                                                                                                                                                                                                                                                                                                                                                                                                                                                                                                                                                                                                                                                                                                                                                                                                                                                                                                                                                                                                                                                                                                                                                                                                                                                                                                                                                                                                                                                                                                                                                                                                                                                                                                                                                                                                                                                                                                                                                                                                                                                     | B & M<br>ERNST<br>222500<br>B & M                                                                           | B & M<br>ERNST<br>243700                                               | BULRUSH<br>HOLLOW<br>222000                                          | L & P<br>MILLER                               | CURGEON<br>LAKE LAND<br>HOLDING          | STURGEON<br>LAKE LAND<br>HOLDING<br>CORP       |                                                   | $\sim$                                          |                                                                |                                        |                                     |                                                          | 0.1                                                     |                                    |                                             |                                     |                                                     |                                                                                                                                                                                                                                                                                                                                                                                                                                                                                                                                                                                                                                                                                                                                                                                                                                                                                                                                                                                                                                                                                                                                                                                                                                                                                                                                                                                                                                                                                                                                                                                                                                                                                                                                                                                                                                                                                                                                                                                                                                                                                                                                                                                                                                                                                                                                                                                                                                                                                                                                                                                                                                                                                                                                                                                                                                  | -                                                              | Residence                                                                                                                                                                                                                                                                                                                                                                                                                                                                                                                                                                                                                                                                                                                                                                                                                                                                                                                                                                                                                                                                                                                                                                                                                                                                                                                                                                                                                                                                                                                                                                                                                                                                                                                                                                                                                                                                                                                                                                                                                                                                                                                                                                                                                                                                                                                                                                                                                               |
|                  | 195700<br>GRANT<br>PERSON &<br>PAMELA<br>OLEYNIK<br>302900                                | ERSON F                                                 | M&C E                                                                             |                                                                                                   | ASON 8<br>HRISTINE C. WEE                                      | BER                                                        | <u>10</u>                                                                        | SASKA                               | 11<br>172824 101<br>ATCHEWA SASK                          | 117282<br>ATCHEWA                                            | V & J<br>HELM                                     | Е. EARBY<br>268300 Н                            | 24000 07                                                  |                                                     | C & L<br>PEPPER<br>315300                                  | P FARMS                                       | C & A<br>ENDERSON                                | W & J<br>BRUCE<br>288600                                                   | J & A<br>CURRAN                                   | 3. ROWDEN<br>264800<br>ALICE                                                                                                                                                                                                                                                                                                                                                                                                                                                                                                                                                                                                                                                                                                                                                                                                                                                                                                                                                                                                                                                                                                                                                                                                                                                                                                                                                                                                                                                                                                                                                                                                                                                                                                                                                                                                                                                                                                                                                                                                                                                                                                                                                                                                                                                                                                                                                                                                                                                                                                                                                                                                                                                                                                                                                                                                                                                                                                                                                                                                                  | B & M<br>ERNST                                                                                              |                                                                        | 222000<br>BULRUSH<br>HoLLOW<br>284600                                | L & P<br>MILLER                               | STURGE 07                                |                                                | 08                                                | 8                                               | 0<br>•                                                         | 9                                      | 10<br>                              | No. 1                                                    | <b>01</b> _11-<br>                                      |                                    | 12<br>                                      |                                     |                                                     |                                                                                                                                                                                                                                                                                                                                                                                                                                                                                                                                                                                                                                                                                                                                                                                                                                                                                                                                                                                                                                                                                                                                                                                                                                                                                                                                                                                                                                                                                                                                                                                                                                                                                                                                                                                                                                                                                                                                                                                                                                                                                                                                                                                                                                                                                                                                                                                                                                                                                                                                                                                                                                                                                                                                                                                                                                  |                                                                | Waste Disposal Site<br>Regional Park                                                                                                                                                                                                                                                                                                                                                                                                                                                                                                                                                                                                                                                                                                                                                                                                                                                                                                                                                                                                                                                                                                                                                                                                                                                                                                                                                                                                                                                                                                                                                                                                                                                                                                                                                                                                                                                                                                                                                                                                                                                                                                                                                                                                                                                                                                                                                                                                    |
|                  |                                                                                           | = A R                                                   | R HAG HAG                                                                         |                                                                                                   | 61300                                                          | JOUAN                                                      | CE                                                                               | LTD<br>28900 2:<br>BRYCE            | R.F.                                                      |                                                              |                                                   |                                                 |                                                           |                                                     | RYAN<br>HAIDER<br>25900                                    | 309400<br>Ballyhacket<br>Resources<br>IIS5200 | NET W & L                                        | 190000 BI                                                                  | BedFord                                           | 247000                                                                                                                                                                                                                                                                                                                                                                                                                                                                                                                                                                                                                                                                                                                                                                                                                                                                                                                                                                                                                                                                                                                                                                                                                                                                                                                                                                                                                                                                                                                                                                                                                                                                                                                                                                                                                                                                                                                                                                                                                                                                                                                                                                                                                                                                                                                                                                                                                                                                                                                                                                                                                                                                                                                                                                                                                                                                                                                                                                                                                                        |                                                                                                             |                                                                        | 170400                                                               | CORP<br>196300                                | 137500                                   |                                                | 1                                                 |                                                 | -                                                              |                                        |                                     |                                                          |                                                         |                                    |                                             |                                     | +                                                   |                                                                                                                                                                                                                                                                                                                                                                                                                                                                                                                                                                                                                                                                                                                                                                                                                                                                                                                                                                                                                                                                                                                                                                                                                                                                                                                                                                                                                                                                                                                                                                                                                                                                                                                                                                                                                                                                                                                                                                                                                                                                                                                                                                                                                                                                                                                                                                                                                                                                                                                                                                                                                                                                                                                                                                                                                                  | Cemetery/Church                                                |                                                                                                                                                                                                                                                                                                                                                                                                                                                                                                                                                                                                                                                                                                                                                                                                                                                                                                                                                                                                                                                                                                                                                                                                                                                                                                                                                                                                                                                                                                                                                                                                                                                                                                                                                                                                                                                                                                                                                                                                                                                                                                                                                                                                                                                                                                                                                                                                                                         |
|                  | 06-                                                                                       |                                                         | <mark>05</mark>                                                                   | RUNER 2<br>68100 2                                                                                | 258100 ROBER<br>258100 25000                                   | 247                                                        | 0UAN<br>7200<br>03<br>03<br>1000<br>000<br>000<br>000<br>000<br>000<br>000<br>00 | 00 IN<br>AD 8<br>SMART<br>OD        |                                                           | ENDEL<br>39200                                               | <mark>01</mark> -                                 |                                                 | <mark>06</mark> -                                         |                                                     | G & B<br>MILLER<br>303400<br>TRIFLE                        | AMILTON<br>297800 BA                          | ALLYHACKET<br>RESOURCES                          | BRUCE<br>308600                                                            | ROWDEN<br>292400                                  | W & E<br>ROWDEN<br>183800<br>BULRUSH                                                                                                                                                                                                                                                                                                                                                                                                                                                                                                                                                                                                                                                                                                                                                                                                                                                                                                                                                                                                                                                                                                                                                                                                                                                                                                                                                                                                                                                                                                                                                                                                                                                                                                                                                                                                                                                                                                                                                                                                                                                                                                                                                                                                                                                                                                                                                                                                                                                                                                                                                                                                                                                                                                                                                                                                                                                                                                                                                                                                          | 255600                                                                                                      | 200100                                                                 | <mark>01</mark>                                                      | HAMILTON<br>232500                            | HAMILTON<br>197700                       | -06                                            | 05                                                | 5                                               | 04                                                             | 4                                      | 03                                  |                                                          |                                                         |                                    | 01                                          |                                     |                                                     |                                                                                                                                                                                                                                                                                                                                                                                                                                                                                                                                                                                                                                                                                                                                                                                                                                                                                                                                                                                                                                                                                                                                                                                                                                                                                                                                                                                                                                                                                                                                                                                                                                                                                                                                                                                                                                                                                                                                                                                                                                                                                                                                                                                                                                                                                                                                                                                                                                                                                                                                                                                                                                                                                                                                                                                                                                  |                                                                | Hall<br>Reserve Land                                                                                                                                                                                                                                                                                                                                                                                                                                                                                                                                                                                                                                                                                                                                                                                                                                                                                                                                                                                                                                                                                                                                                                                                                                                                                                                                                                                                                                                                                                                                                                                                                                                                                                                                                                                                                                                                                                                                                                                                                                                                                                                                                                                                                                                                                                                                                                                                                    |
|                  | SCHUTTE S                                                                                 | - & A<br>HUTTE<br>68500                                 | JOUAN WE<br>237000 28                                                             | EBERG<br>35900                                                                                    | 250300<br>T. JOUAN<br>T. JOUAN<br>T. JOUAN                     | T. JC<br>286<br>12000<br>1200                              | DUAN<br>9900                                                                     |                                     | 241700<br>LYN<br>ES<br>00                                 | LOWAY F                                                      | R & B<br>ERSTER<br>175200                         | ALLYHACKET<br>RESOURCES<br>289000               | R.W. & L. BA<br>MILLER R<br>302600                        | LLYHACKET<br>SOURCES<br>323800                      | CREEK FARMS<br>240300<br>Lews 8<br>Manie<br>Essnt<br>25600 |                                               | 257400<br>PALKO<br>9000                          | C. PALKO<br>244900                                                         | S&S<br>ROWDEN<br>278000                           | Hollow<br>197500<br>Bulrush<br>Hollow<br>7700                                                                                                                                                                                                                                                                                                                                                                                                                                                                                                                                                                                                                                                                                                                                                                                                                                                                                                                                                                                                                                                                                                                                                                                                                                                                                                                                                                                                                                                                                                                                                                                                                                                                                                                                                                                                                                                                                                                                                                                                                                                                                                                                                                                                                                                                                                                                                                                                                                                                                                                                                                                                                                                                                                                                                                                                                                                                                                                                                                                                 | AFFAIRS CARACTER<br>CANADA<br>207000<br>Tet<br>Streeton<br>Walker<br>Caracter<br>Streeton<br>Assoc,<br>Froo | TMK<br>RUCKING LT<br>269900                                            | LARSEN<br>236800                                                     | D. MILLER<br>236600                           | D. MILLER<br>250400                      | LARSEN<br>102000                               |                                                   |                                                 |                                                                |                                        |                                     | - The                                                    |                                                         |                                    |                                             |                                     |                                                     |                                                                                                                                                                                                                                                                                                                                                                                                                                                                                                                                                                                                                                                                                                                                                                                                                                                                                                                                                                                                                                                                                                                                                                                                                                                                                                                                                                                                                                                                                                                                                                                                                                                                                                                                                                                                                                                                                                                                                                                                                                                                                                                                                                                                                                                                                                                                                                                                                                                                                                                                                                                                                                                                                                                                                                                                                                  |                                                                | Crown/Leased Land                                                                                                                                                                                                                                                                                                                                                                                                                                                                                                                                                                                                                                                                                                                                                                                                                                                                                                                                                                                                                                                                                                                                                                                                                                                                                                                                                                                                                                                                                                                                                                                                                                                                                                                                                                                                                                                                                                                                                                                                                                                                                                                                                                                                                                                                                                                                                                                                                       |
|                  | R & J<br>FERSTER<br>285200                                                                | U&A<br>FERSTER<br>255500                                | Ferster<br>Farms<br>Inc.<br>263900                                                | ENGLIS<br>WELLIAM J.<br>G & S<br>DUPUIS<br>252400                                                 | 289800                                                         | VAYNE <mark>8</mark><br>MARTIN<br>GITZEL<br>260900         | 200500                                                                           | Ferster<br>Farms<br>Inc.<br>270000  | GALLOWAY<br>243700<br>GALLOWAY<br>GALLOWAY<br>17400       | Lon<br>BETKER<br>IIDOG L & D<br>FERSTER<br>245300            | L & D<br>FERSTER<br>166900                        | D. MILLER<br>292900                             | BALL YHACKET<br>RESOURCES<br>301900<br>J. NYBERG<br>22000 | BALLYHACKET<br>RESOURCES<br>334900                  | BALLYHACKET<br>RESOURCES<br>319300                         | B & M<br>ERNST<br>255000                      | ERNST<br>5400 CORAZON<br>HAMILTON<br>284800      | W, C & E<br>ROWDEN<br>226000<br>W & E<br>ROWDEN<br>39500                   | W & E<br>ROWDEN<br>235600                         | W & E<br>ROWDEN<br>195400                                                                                                                                                                                                                                                                                                                                                                                                                                                                                                                                                                                                                                                                                                                                                                                                                                                                                                                                                                                                                                                                                                                                                                                                                                                                                                                                                                                                                                                                                                                                                                                                                                                                                                                                                                                                                                                                                                                                                                                                                                                                                                                                                                                                                                                                                                                                                                                                                                                                                                                                                                                                                                                                                                                                                                                                                                                                                                                                                                                                                     | R & C<br>HAMILTON<br>237800                                                                                 | M & R<br>BRISTOW H & E<br>201800 CURRIE<br>II400<br>STANFORD,<br>JODIE | 237000                                                               | R & P<br>ANGFORD<br>253000                    | R & P<br>LANGFORD<br>131200              |                                                |                                                   | أنكر                                            |                                                                | 2                                      |                                     |                                                          |                                                         |                                    |                                             | SMALL<br>78500<br>AMILTON<br>115800 |                                                     |                                                                                                                                                                                                                                                                                                                                                                                                                                                                                                                                                                                                                                                                                                                                                                                                                                                                                                                                                                                                                                                                                                                                                                                                                                                                                                                                                                                                                                                                                                                                                                                                                                                                                                                                                                                                                                                                                                                                                                                                                                                                                                                                                                                                                                                                                                                                                                                                                                                                                                                                                                                                                                                                                                                                                                                                                                  |                                                                | Division Boundaries                                                                                                                                                                                                                                                                                                                                                                                                                                                                                                                                                                                                                                                                                                                                                                                                                                                                                                                                                                                                                                                                                                                                                                                                                                                                                                                                                                                                                                                                                                                                                                                                                                                                                                                                                                                                                                                                                                                                                                                                                                                                                                                                                                                                                                                                                                                                                                                                                     |
|                  | SUGAR HILL<br>FARMS LTD<br>317000                                                         | L & D<br>FERSTER<br>328400                              | L & D<br>FERSTER<br>285600                                                        | 2<br>102015607<br>Saskatchewan<br>Ltd<br>330500                                                   | L & D<br>FERSTER<br>291300                                     | V&J<br>HELM<br>300800                                      | LTD 👝 FAF                                                                        | POTTS<br>RMING ENT<br>285700        | L & D<br>FERSTER<br>251300                                | J & A<br>FERSTER<br>278000                                   | A & D<br>HOLMES<br>166200                         | L & D<br>FERSTER<br>203900                      | D. MILLER<br>325200                                       | L. LEITCH<br>329100                                 | BALLYHACKET<br>Resources<br>263900                         | BALLYHACKET<br>RESOURCES<br>131700            | W & E<br>ROWDEN<br>303600                        | R & I<br>HELM<br>281200                                                    | S 8 K<br>HELM<br>255800                           | G. ROWDEN                                                                                                                                                                                                                                                                                                                                                                                                                                                                                                                                                                                                                                                                                                                                                                                                                                                                                                                                                                                                                                                                                                                                                                                                                                                                                                                                                                                                                                                                                                                                                                                                                                                                                                                                                                                                                                                                                                                                                                                                                                                                                                                                                                                                                                                                                                                                                                                                                                                                                                                                                                                                                                                                                                                                                                                                                                                                                                                                                                                                                                     | R & C<br>HAMILTON<br>284700                                                                                 | G&C                                                                    | K & S<br>LARSEN<br>239100                                            | A & J<br>SOLES<br>102500                      | R.M. SHELLBR                             | B & B<br>Constructio<br>GROUP INC.<br>39300    | R.M. OF<br>SHELLBROOK                             | G & B<br>WEBER<br>65100                         | H & S<br>JONES<br>65800                                        | L & L<br>McDOUGALL<br>100400           | L & Y<br>LEBLANC<br>FARMS<br>124700 | L & Y<br>LEBLANC<br>FARMS<br>130200                      | L & Y<br>LEBLANC<br>FARMS<br>169600                     | L & Y<br>LEBLANC<br>FARMS<br>88000 | 36<br>. SMALL D. SI<br>62200 78             |                                     |                                                     |                                                                                                                                                                                                                                                                                                                                                                                                                                                                                                                                                                                                                                                                                                                                                                                                                                                                                                                                                                                                                                                                                                                                                                                                                                                                                                                                                                                                                                                                                                                                                                                                                                                                                                                                                                                                                                                                                                                                                                                                                                                                                                                                                                                                                                                                                                                                                                                                                                                                                                                                                                                                                                                                                                                                                                                                                                  |                                                                |                                                                                                                                                                                                                                                                                                                                                                                                                                                                                                                                                                                                                                                                                                                                                                                                                                                                                                                                                                                                                                                                                                                                                                                                                                                                                                                                                                                                                                                                                                                                                                                                                                                                                                                                                                                                                                                                                                                                                                                                                                                                                                                                                                                                                                                                                                                                                                                                                                         |
|                  | A, E & R<br>FERSTER<br>303800                                                             | R & B<br>FERSTER<br>293000                              | R & B<br>FERSTER<br>332900                                                        | R & B<br>FERSTER<br>338000                                                                        | D & T<br>FERSTER<br>312900                                     |                                                            | LTD FAF                                                                          | POTTS<br>RMING ENT<br>317400        | SHEAF<br>Farms Ltd.<br>273000                             | SHEAF<br>Farms Ltd.<br>282400                                | Kevin &<br>Helen<br>Stene<br>319200               | L & D<br>FERSTER<br>147700                      | A. SMIBERT                                                | M. MUIRHEAD                                         | R 8<br>ERNST<br>135000                                     | R & J<br>ERNST<br>63300                       | S&S<br>ROWDEN<br>175200                          | R & I<br>HELM<br>262400                                                    | R & I<br>HELM<br>270200                           | JIM & ANN<br>CLIPRAN<br>251000                                                                                                                                                                                                                                                                                                                                                                                                                                                                                                                                                                                                                                                                                                                                                                                                                                                                                                                                                                                                                                                                                                                                                                                                                                                                                                                                                                                                                                                                                                                                                                                                                                                                                                                                                                                                                                                                                                                                                                                                                                                                                                                                                                                                                                                                                                                                                                                                                                                                                                                                                                                                                                                                                                                                                                                                                                                                                                                                                                                                                | S & C<br>HAMILTON<br>263600                                                                                 | J & A<br>CURRAN<br>278200                                              | HENRY<br>Soles<br>198400                                             | HENRY<br>Soles<br>91800                       | SANDRA<br>FOUNTAS<br>118600              | LINDA<br>Edington<br>132400                    | Rich Valley<br>Contracting<br>146400              | D & I<br>BRUNSDON<br>146300                     | T. OLEKSYN<br>188200                                           | D. OLEKSYN<br>234100                   | T & C<br>OLEKSYN<br>243700          | L & Y<br>LEBLANC<br>FARMS<br>18000                       |                                                         |                                    | HAMILTON<br>139000<br>8 M<br>II5            |                                     |                                                     | Subdivisior                                                                                                                                                                                                                                                                                                                                                                                                                                                                                                                                                                                                                                                                                                                                                                                                                                                                                                                                                                                                                                                                                                                                                                                                                                                                                                                                                                                                                                                                                                                                                                                                                                                                                                                                                                                                                                                                                                                                                                                                                                                                                                                                                                                                                                                                                                                                                                                                                                                                                                                                                                                                                                                                                                                                                                                                                      |                                                                | Subdivision B                                                                                                                                                                                                                                                                                                                                                                                                                                                                                                                                                                                                                                                                                                                                                                                                                                                                                                                                                                                                                                                                                                                                                                                                                                                                                                                                                                                                                                                                                                                                                                                                                                                                                                                                                                                                                                                                                                                                                                                                                                                                                                                                                                                                                                                                                                                                                                                                                           |
|                  | SHEAF<br>Farms Ltd.<br>251000                                                             | R & B<br>FERSTER<br>256600                              |                                                                                   | 9 24<br>L & D<br>FERSTER<br>343400                                                                | 40 28<br>Ferster<br>FARMS<br>INC.                              | 302100<br>ERSTER<br>FARNS<br>INC<br>55900                  | RSP FARMS                                                                        | POTTS<br>RMING ENT<br>298000        | RSP FARMS<br>LTD<br>271800                                | 6<br>K.STENE<br>304500                                       | Kevin &<br>Helen<br>Stene                         | WILBUR<br>GRAYSTON<br>175200                    | M. MUIRHEAD                                               | M. MUIRHEAD                                         | R & J<br>ERNST<br>87100                                    | 9 DEPT. OF<br>AGRICULTURE<br>35800            | 2<br>w & E<br>ROWDEN<br>48200                    | NORTHERN<br>AFFAIRS                                                        | INDIGENOUS<br>NORTHERN<br>AFFAIRS<br>CANADA       | 27<br>L. MARSHALL<br>& M. WOOD<br>II3100                                                                                                                                                                                                                                                                                                                                                                                                                                                                                                                                                                                                                                                                                                                                                                                                                                                                                                                                                                                                                                                                                                                                                                                                                                                                                                                                                                                                                                                                                                                                                                                                                                                                                                                                                                                                                                                                                                                                                                                                                                                                                                                                                                                                                                                                                                                                                                                                                                                                                                                                                                                                                                                                                                                                                                                                                                                                                                                                                                                                      | S & C<br>HAMILTON                                                                                           | 26<br>WILDWOOD<br>ENTERPRISES<br>LTD                                   | GARY GALE                                                            | G & C<br>GALE<br>181600                       | Beverly<br>Spence<br>201100              | JARAN<br>FARMS<br>LTD.                         | WILDWOOD<br>ENTERPRISES<br>LTD                    | MARSHALL                                        | 2<br>D. OLEKSYN<br>162300                                      | 8<br>OLEKSYN<br>160000                 |                                     | ALCHUK<br>6100<br>BRAUN<br>34,00                         | P & M<br>LOADER                                         | MAD P.A                            | B B C 25<br>DULDHAWKE GOULD<br>0011         | 3 C<br>HAWKE<br>400                 | Γ                                                   |                                                                                                                                                                                                                                                                                                                                                                                                                                                                                                                                                                                                                                                                                                                                                                                                                                                                                                                                                                                                                                                                                                                                                                                                                                                                                                                                                                                                                                                                                                                                                                                                                                                                                                                                                                                                                                                                                                                                                                                                                                                                                                                                                                                                                                                                                                                                                                                                                                                                                                                                                                                                                                                                                                                                                                                                                                  |                                                                |                                                                                                                                                                                                                                                                                                                                                                                                                                                                                                                                                                                                                                                                                                                                                                                                                                                                                                                                                                                                                                                                                                                                                                                                                                                                                                                                                                                                                                                                                                                                                                                                                                                                                                                                                                                                                                                                                                                                                                                                                                                                                                                                                                                                                                                                                                                                                                                                                                         |
|                  | SHEAF<br>FARMS LTD.<br>245900                                                             | L & D<br>FERSTER<br>292600                              | JARAN<br>FARMS<br>LTD. JARAN<br>22/700Farme                                       | E & A<br>SOKOLOWSKI                                                                               | 349700                                                         | POTTS<br>RMING ENT F4                                      | POTTS<br>ARMING ENT D.                                                           | FERSTER<br>310700                   | J & B<br>INGRAM<br>261200                                 | J & A<br>FERSTER<br>277700                                   | 261500<br>W & P<br>GRAYSTON<br>278100             | YHACKET<br>000RCES<br>89900<br>00RCES<br>00RCES | W 8 P<br>GRAYSTON                                         | R.M. OF<br>CREATING<br>PLAINS<br>FARM               | CRYSTAL<br>PLAINS<br>FARM                                  | EPT. OF                                       | INDIGENOUS<br>Northern<br>Affairs<br>Canada      | INDIGENOUS<br>NORTHERN                                                     | 63700<br>L. MARSHALI<br>& M. WOOD<br>III000       |                                                                                                                                                                                                                                                                                                                                                                                                                                                                                                                                                                                                                                                                                                                                                                                                                                                                                                                                                                                                                                                                                                                                                                                                                                                                                                                                                                                                                                                                                                                                                                                                                                                                                                                                                                                                                                                                                                                                                                                                                                                                                                                                                                                                                                                                                                                                                                                                                                                                                                                                                                                                                                                                                                                                                                                                                                                                                                                                                                                                                                               | M & R<br>BRISTOW<br>154300                                                                                  | G & C<br>GALE<br>142800                                                | G & C<br>GALE<br>220500                                              | GARY GALE                                     | N & J<br>HARTMAN<br>173000               | JARAN<br>FARMS<br>LTD.                         | 255100<br>N & J<br>HARTMAN<br>181900              | D & I<br>BRUNSDON                               | D. OLEKSYN                                                     | K 8 D HERZOG                           | OLEKSYN Z20800                      | P & M<br>LOADER                                          | P & M<br>LOADER<br>254300                               | P & M<br>LOADER<br>135900          | ound P.A                                    |                                     |                                                     | JAMES &<br>ANGIE<br>PASKIW<br>69500 47700 10400 CALVIN &<br>CALVIN & | Calvin &<br>Candace<br>Johnson<br>6800                         | J & M<br>NATTRESS<br>4000 KENNEDY<br>45900 KENNEDY<br>45900 COLTHORPE<br>45900 COLTHORPE                                                                                                                                                                                                                                                                                                                                                                                                                                                                                                                                                                                                                                                                                                                                                                                                                                                                                                                                                                                                                                                                                                                                                                                                                                                                                                                                                                                                                                                                                                                                                                                                                                                                                                                                                                                                                                                                                                                                                                                                                                                                                                                                                                                                                                                                                                                                                |
| 05               | B. Ferster                                                                                | .9<br>                                                  | SUGAR HILL                                                                        | 316700<br><b>D</b><br>Ferster<br>Farms<br>INC.<br>342900                                          | 315600<br>21<br>R & C R.<br>KENDEL T                           |                                                            |                                                                                  | L&S                                 | J. FERSTER<br>336200                                      | 8 & B<br>FERSTER<br>235300                                   | 2                                                 | K.STENE<br>243700                               | P & M<br>MELBY<br>194200                                  | 9 EARM<br>9 LTD<br>88200<br>P & M<br>MELBY<br>85700 | 71700<br>P & M<br>MEL BY                                   | MARSHALL                                      | 63300<br>• 2                                     | AFFAIRS<br>CANADA<br>63300                                                 | KEN &<br>IRENE<br>DANGER<br>195000                | 22<br>S. BAXTER                                                                                                                                                                                                                                                                                                                                                                                                                                                                                                                                                                                                                                                                                                                                                                                                                                                                                                                                                                                                                                                                                                                                                                                                                                                                                                                                                                                                                                                                                                                                                                                                                                                                                                                                                                                                                                                                                                                                                                                                                                                                                                                                                                                                                                                                                                                                                                                                                                                                                                                                                                                                                                                                                                                                                                                                                                                                                                                                                                                                                               | M. HUDON<br>5400<br>M. B. C<br>MC PHAIL<br>228800<br>C, MACSYMIC                                            | 142800<br>23<br>Jaran<br>Farms<br>Ltd.<br>211600                       | JARAN<br>FARMS<br>LTD.<br>242900                                     | 24                                            | C & T<br>BATES<br>13700                  | 247600<br>19<br>N & J<br>HARTMAN               | 181900<br>D & B<br>BEAVEN<br>219000               | 213300                                          | 2. SCHUTTE                                                     | 1 8 B<br>BEAVEN<br>160500 NOBCOY,      | D. OLEKSYN                          | D & C<br>OLEKSYN<br>238900                               | T. OLEKSYN                                              | 135900                             | L24e                                        | 50                                  |                                                     |                                                                                                                                                                                                                                                                                                                                                                                                                                                                                                                                                                                                                                                                                                                                                                                                                                                                                                                                                                                                                                                                                                                                                                                                                                                                                                                                                                                                                                                                                                                                                                                                                                                                                                                                                                                                                                                                                                                                                                                                                                                                                                                                                                                                                                                                                                                                                                                                                                                                                                                                                                                                                                                                                                                                                                                                                                  |                                                                | WELLINGTON<br>JOHN PREY<br>45900 ANDERSON<br>44900 45900                                                                                                                                                                                                                                                                                                                                                                                                                                                                                                                                                                                                                                                                                                                                                                                                                                                                                                                                                                                                                                                                                                                                                                                                                                                                                                                                                                                                                                                                                                                                                                                                                                                                                                                                                                                                                                                                                                                                                                                                                                                                                                                                                                                                                                                                                                                                                                                |
|                  | •                                                                                         | FERSTER<br>319000                                       | FARMS LTD<br>317600                                                               |                                                                                                   |                                                                | RUCKING                                                    | 324600                                                                           |                                     | 336200                                                    | 235300                                                       | RSP FARMS                                         |                                                 | •                                                         |                                                     | R & T                                                      | FARMS INC<br>220000                           | M. NEUFELD                                       | C & S                                                                      |                                                   | J. BLAU<br>235800                                                                                                                                                                                                                                                                                                                                                                                                                                                                                                                                                                                                                                                                                                                                                                                                                                                                                                                                                                                                                                                                                                                                                                                                                                                                                                                                                                                                                                                                                                                                                                                                                                                                                                                                                                                                                                                                                                                                                                                                                                                                                                                                                                                                                                                                                                                                                                                                                                                                                                                                                                                                                                                                                                                                                                                                                                                                                                                                                                                                                             | S BAXTER                                                                                                    |                                                                        | Gosselin                                                             | LEBLANC<br>154100<br>Jaran                    | N & J<br>HARTMAN<br>179300               | 169500                                         |                                                   | BROWN<br>144000<br>D & B                        | J. HUNT<br>B<br>ZIHMERMAN<br>2400                              | SJIZANNI<br>KNAUS<br>BDD               | 220300<br>T.8.C                     | DARIN<br>KARDASH                                         | 205700                                                  | OLEK<br>Inzer                      | JOHN & DU/                                  |                                     | D&L R&H C&A<br>SHEREMETA DAVIS<br>11600 (\$300 5)00 | C&A<br>DAVIS<br>5 <mark>/</mark> 700                                                                                                                                                                                                                                                                                                                                                                                                                                                                                                                                                                                                                                                                                                                                                                                                                                                                                                                                                                                                                                                                                                                                                                                                                                                                                                                                                                                                                                                                                                                                                                                                                                                                                                                                                                                                                                                                                                                                                                                                                                                                                                                                                                                                                                                                                                                                                                                                                                                                                                                                                                                                                                                                                                                                                                                             | Q. BUECKERT                                                    |                                                                                                                                                                                                                                                                                                                                                                                                                                                                                                                                                                                                                                                                                                                                                                                                                                                                                                                                                                                                                                                                                                                                                                                                                                                                                                                                                                                                                                                                                                                                                                                                                                                                                                                                                                                                                                                                                                                                                                                                                                                                                                                                                                                                                                                                                                                                                                                                                                         |
| T <sub>W</sub> T |                                                                                           | 222100<br>8 102015607<br>Saskatchewan                   | SUGAR HILL<br>FARMS LTD<br>291500                                                 | JOAR HILL 279000<br>291500<br>10 10 10 10 10 10 10 10 10 10 10 10 10 1                            | R.C.K<br>FARMS<br>LTD.<br>218600<br>                           | .6                                                         | 219700 1. KAS<br>219700 275/<br>15                                               | . KASNER<br>275400                  | 213200                                                    | LTD<br>196800                                                | LTD<br>300500                                     | KEVIN &<br>HELEN<br>STENE<br>300800             | P & M<br>MELBY<br>143500                                  | .8 <mark></mark>                                    | FULTON<br>263800                                           | R & T<br>FULTON<br>260300                     | C & S<br>GALLOWAY<br>253200                      | C & S<br>GALLOWAY<br>267400                                                | R & I<br>HELM<br>264900                           | R & I<br>HELM<br>244100                                                                                                                                                                                                                                                                                                                                                                                                                                                                                                                                                                                                                                                                                                                                                                                                                                                                                                                                                                                                                                                                                                                                                                                                                                                                                                                                                                                                                                                                                                                                                                                                                                                                                                                                                                                                                                                                                                                                                                                                                                                                                                                                                                                                                                                                                                                                                                                                                                                                                                                                                                                                                                                                                                                                                                                                                                                                                                                                                                                                                       | J. BLAU<br>207200                                                                                           | C&U<br>GOSSELIN<br>251600                                              | LAND<br>COMPANY<br>LTD.<br>223500                                    | JARAN<br>FARMS<br>LTD.<br>303000              | H & B<br>GOSSELIN<br>298000              | - <mark>18</mark>                              | D & B<br>BEAVEN<br>268500                         | BEAVEN<br>182500                                | VEN BEAVEN                                                     | D. OLEKSYN<br>216200                   | 0LEKSYN<br>260200                   | T & C<br>LEKSYN<br>260200<br>C. SCHUTTE<br>15<br>0 EKSYN | C & R<br>HARRIS<br>168600<br>14                         | 150700                             | 169<br>113                                  |                                     |                                                     |                                                                                                                                                                                                                                                                                                                                                                                                                                                                                                                                                                                                                                                                                                                                                                                                                                                                                                                                                                                                                                                                                                                                                                                                                                                                                                                                                                                                                                                                                                                                                                                                                                                                                                                                                                                                                                                                                                                                                                                                                                                                                                                                                                                                                                                                                                                                                                                                                                                                                                                                                                                                                                                                                                                                                                                                                                  |                                                                | J. BEAM<br>92100<br><b>19</b>                                                                                                                                                                                                                                                                                                                                                                                                                                                                                                                                                                                                                                                                                                                                                                                                                                                                                                                                                                                                                                                                                                                                                                                                                                                                                                                                                                                                                                                                                                                                                                                                                                                                                                                                                                                                                                                                                                                                                                                                                                                                                                                                                                                                                                                                                                                                                                                                           |
|                  | B & F<br>DSHAUGHNES<br>66900                                                              | LTD<br>78100<br>SASK,<br>WEDLIFE<br>FEDERATION<br>12500 | SUGAR HILL<br>FARMS LTD<br>237600                                                 | SUGAR HILL<br>FARMS LTD<br>79100                                                                  | R.C.K<br>FARMS R.<br>LTD.<br>211200                            | KASNER<br>RUCKING TF<br>325800                             | TMK<br>RUCKING LT<br>309100                                                      | . KASNER<br>190200                  | L & S<br>MUMM<br>283700                                   | TRUCKING LT<br>237800<br>CHAD<br>B. LISA<br>TUTTROEN<br>7900 | Kevin &<br>Helen<br>Stene<br>279500               | KEVIN &<br>HELEN<br>STENE<br>163400             | P & M<br>MELBY<br>IIII00                                  | CFG<br>HOLDINGS<br>LTD.<br>243800                   | C & S<br>GALLOWAY<br>287700                                | R & D<br>GALLOWAY<br>292300                   | C & S<br>GALLOWAY<br>271200                      | DANGER<br>234300<br>R & S<br>BRYANT<br>24900                               | R & I<br>HELM<br>209600                           | R & I<br>HELM<br>245600                                                                                                                                                                                                                                                                                                                                                                                                                                                                                                                                                                                                                                                                                                                                                                                                                                                                                                                                                                                                                                                                                                                                                                                                                                                                                                                                                                                                                                                                                                                                                                                                                                                                                                                                                                                                                                                                                                                                                                                                                                                                                                                                                                                                                                                                                                                                                                                                                                                                                                                                                                                                                                                                                                                                                                                                                                                                                                                                                                                                                       | 196000 EEL ISLE                                                                                             | R & T<br>FULTON<br>216200                                              | GOSSELIN<br>LAND<br>COMPANY<br>LTD.<br>197700                        | G & C<br>GALE<br>248100                       | G & C<br>FULTON<br>267400                | JARAN<br>FARMS<br>LTD.<br>263700               | W.W. 8 L.<br>MURHEAD<br>IBS800                    | M & T<br>BEAVEN<br>240500                       | BEAVEN<br>III4800<br>WELIAM<br>ARTHUR 8<br>LI-CHU<br>LEE 19400 | D & B<br>BEAVEN<br>217400              | T & C<br>OLEKSYN<br>234300          | 239700<br>MANITOPYES<br>ISOD                             | DUANE<br>MCKAY<br>233900                                | Ryan<br>Peet<br>204000             | CRYSTAL DUA<br>PLAINS MCI<br>ARM LTD 184900 | NE<br>KAY<br>700                    |                                                     | Subdivisior                                                                                                                                                                                                                                                                                                                                                                                                                                                                                                                                                                                                                                                                                                                                                                                                                                                                                                                                                                                                                                                                                                                                                                                                                                                                                                                                                                                                                                                                                                                                                                                                                                                                                                                                                                                                                                                                                                                                                                                                                                                                                                                                                                                                                                                                                                                                                                                                                                                                                                                                                                                                                                                                                                                                                                                                                      |                                                                | Subdivision D                                                                                                                                                                                                                                                                                                                                                                                                                                                                                                                                                                                                                                                                                                                                                                                                                                                                                                                                                                                                                                                                                                                                                                                                                                                                                                                                                                                                                                                                                                                                                                                                                                                                                                                                                                                                                                                                                                                                                                                                                                                                                                                                                                                                                                                                                                                                                                                                                           |
|                  | R & E<br>BARKWAY<br>141600                                                                | L&K<br>JOHNSON<br>32200                                 | SALED 75100<br>LTD 75100<br>102015607<br>SASSATCHENAR                             | SASKATCHEWAN<br>LTD<br>80300                                                                      | I020I5607<br>SASKATCHEWAN<br>LTD<br>266700                     | P FARMS<br>LTD<br>287200                                   | KEVIN &<br>HELEN<br>STENE<br>287000                                              | KEVIN &<br>HELEN<br>STENE<br>227500 | L & S<br>MUMM<br>324200                                   | POTTS<br>FARMING ENT<br>190900                               | K.STENE<br>58000<br>K & E<br>BRADLEY              | K & E<br>BRADLEY<br>91600                       | D & H<br>MUMM<br>208600                                   | GALLOWAY<br>9000<br>TMK<br>TRUCKING LT<br>252600    | CFG<br>HOLDINGS<br>LTD.<br>300100                          | L & Y<br>LEBLANC<br>FAR95<br>198700           | ALON 8<br>Murray<br>Muirhead<br>290400           | C & J<br>GOSSELIN<br>286600                                                | Jaran<br>Farms<br>Ltd.<br>322200                  | C & K<br>ROLLES<br>15200<br>JARAN<br>FARMS<br>LTD,<br>0 317000                                                                                                                                                                                                                                                                                                                                                                                                                                                                                                                                                                                                                                                                                                                                                                                                                                                                                                                                                                                                                                                                                                                                                                                                                                                                                                                                                                                                                                                                                                                                                                                                                                                                                                                                                                                                                                                                                                                                                                                                                                                                                                                                                                                                                                                                                                                                                                                                                                                                                                                                                                                                                                                                                                                                                                                                                                                                                                                                                                                | G & C<br>GALE<br>309900                                                                                     | R & T<br>FULTON<br>226400                                              | GOSSELIN<br>LAND<br>COMPANY<br>LTD.<br>298800                        | GOSSELIN<br>LAND<br>COMPANY<br>LTD.<br>303200 | WILDWOOD<br>ENTERPRISES<br>LTD<br>334400 | J.MUIRHEAD<br>A.HAMILTON<br>25010              | D 8 M<br>BROWN<br>209100                          | J & C<br>SCHUTTE<br>I88200<br>AMBER<br>VICKLAND | D & B<br>BEAVEN<br>176500                                      | D & B<br>BEAVEN<br>249200              | C. SCHUTTE<br>214300                | JUNE<br>SCHUTTE<br>222200                                | L. MARSHALL<br>8. M. WOOD                               | J.S. & R.<br>HAYWARD<br>208000     | 4600 J. BI                                  | RAUN                                |                                                     |                                                                                                                                                                                                                                                                                                                                                                                                                                                                                                                                                                                                                                                                                                                                                                                                                                                                                                                                                                                                                                                                                                                                                                                                                                                                                                                                                                                                                                                                                                                                                                                                                                                                                                                                                                                                                                                                                                                                                                                                                                                                                                                                                                                                                                                                                                                                                                                                                                                                                                                                                                                                                                                                                                                                                                                                                                  |                                                                |                                                                                                                                                                                                                                                                                                                                                                                                                                                                                                                                                                                                                                                                                                                                                                                                                                                                                                                                                                                                                                                                                                                                                                                                                                                                                                                                                                                                                                                                                                                                                                                                                                                                                                                                                                                                                                                                                                                                                                                                                                                                                                                                                                                                                                                                                                                                                                                                                                         |
| _                | POTTS<br>FARMING EN<br>259700                                                             | FERSTER<br>FARMS<br>INC,<br>327400<br>B.<br>THOMPSON    | 102015607<br>(aSK4T0+EM4N<br>LTD 129900<br>102015607<br>aSK4T0+EM4N<br>LTD 164700 | DARLENE<br>DARLENE<br>SHPPSON<br>23100<br>ID2015607<br>SASKATCHEWAN<br>LTD                        | R.B. & L.<br>MILLER<br>285900                                  | P FARMS<br>LTD<br>314200                                   | R.K. POTTS<br>204400                                                             | L & S<br>MUMM<br>296600             | W. MUMM<br>251300                                         | W. MUMM<br>77900                                             | W. MUMM<br>71100                                  | G 8 B<br>MILLER<br>150400                       | R & S<br>ARDELL<br>230600                                 | TRUCKING LT<br>289900                               | CFG<br>HOLDINGS<br>LTD.<br>298100                          | R & S<br>ARDELL<br>267300                     | Allan &<br>Murray<br>Muirhead<br>276900          | C & J<br>GOSSELIN<br>264900                                                | JARAN<br>FARMS<br>LTD.<br>261800                  | JARAN G & J<br>FARMS 6800<br>LTD.<br>250700                                                                                                                                                                                                                                                                                                                                                                                                                                                                                                                                                                                                                                                                                                                                                                                                                                                                                                                                                                                                                                                                                                                                                                                                                                                                                                                                                                                                                                                                                                                                                                                                                                                                                                                                                                                                                                                                                                                                                                                                                                                                                                                                                                                                                                                                                                                                                                                                                                                                                                                                                                                                                                                                                                                                                                                                                                                                                                                                                                                                   | J. EIKLANI<br>ISSOO<br>JARAN<br>FARMS LTD.                                                                  | D DATAN<br>JARAN<br>FARMS<br>LTD.<br>225100<br>Taxes &                 | H & B<br>GOSSELIN<br>126500<br>L. MARSHALL<br>& M. WOOD              | COSSILIN<br>GOSSILIN<br>ISTIOO                | L. MARSHALL<br>8 M. WOOD<br>252800       | U7<br>W W 8-E-<br>HUIRHEAD<br>195000           | BROWN<br>23000                                    | L & P<br>SOLES<br>235100                        | M & T<br>BEAVEN<br>175100                                      | D & B<br>BEAVEN<br>160700              | JUNE<br>SCHUTTE<br>180700           | C.<br>SCHUTTE<br>1900<br>C. SCHUTTE                      | HAYWARD,<br>RICHARD & C<br>PHYLLIS<br>183400            | C. HAYWARD M.<br>194100            | MACKAY 8 C 8<br>I. BRAUN<br>229000 145      | 300<br>, c <b>(</b>                 |                                                     | 24<br>NOSNIHOL<br>C. KNAUS<br>C. C. K                                                                                                                                                                                                                                                                                                                                                                 | G. CLAPKE B<br>L. WATTS<br>37100                               | D & H<br>STENABAUGH<br>70200 E. HARRIS                                                                                                                                                                                                                                                                                                                                                                                                                                                                                                                                                                                                                                                                                                                                                                                                                                                                                                                                                                                                                                                                                                                                                                                                                                                                                                                                                                                                                                                                                                                                                                                                                                                                                                                                                                                                                                                                                                                                                                                                                                                                                                                                                                                                                                                                                                                                                                                                  |
|                  | R & E<br>BARKWAY<br>256200                                                                | RSP FARMS<br>LTD<br>330200                              | T & C<br>HELM<br>315500                                                           | T & C<br>HELM<br>301300<br>Normand & C                                                            | T & C SH<br>HELM SO<br>259200                                  | ELLVIEW<br>D FARMS<br>320100                               | W. & L.<br>ADAMSON FAF<br>219000                                                 | POTTS<br>RMING ENT F/<br>310900     | POTTS<br>ARMING ENT P                                     | POTTS<br>FARMING ENT<br>126300                               | JUSHUA<br>MCBRIDE<br>4.3600<br>R3PS65<br>ARM INC. | G & B<br>MILLER<br>268300                       | G. THIEL<br>304600                                        | Garth<br>Muirhead<br>289600                         | R.W. & L.<br>MILLER<br>284800                              | R & S<br>ARDELL<br>293800                     | M. MUIRHEAD                                      | GOSSELIN<br>281600                                                         | H & B<br>GOSSELIN<br>274200                       | R & C<br>HAMILTON<br>261100                                                                                                                                                                                                                                                                                                                                                                                                                                                                                                                                                                                                                                                                                                                                                                                                                                                                                                                                                                                                                                                                                                                                                                                                                                                                                                                                                                                                                                                                                                                                                                                                                                                                                                                                                                                                                                                                                                                                                                                                                                                                                                                                                                                                                                                                                                                                                                                                                                                                                                                                                                                                                                                                                                                                                                                                                                                                                                                                                                                                                   | KARL<br>MARSHALL                                                                                            | G & C<br>FULTON<br>283900                                              | H & B<br>GOSSELIN<br>272200                                          | GOSSELIN<br>LAND<br>COMPANY<br>LTD.<br>264600 | K. UTLEY<br>194200                       | D & M<br>BROWN<br>202800                       | D & M<br>BROWN<br>229400                          | D & B<br>BEAVEN<br>220600                       |                                                                | T. OLEKSYN<br>I57100                   | JUNE<br>SCHUTTE<br>126700           | 231000<br>M.<br>SCHJITE<br>7900                          | MARLIN STENE<br>ANDREA<br>GOULDHAWKE<br>1100<br>WAYNE G | M. MACKAY &<br>J. BRAUN<br>177600  | C & C<br>SMITH<br>180200 205                |                                     | -                                                   |                                                                                                                                                                                                                                                                                                                                                                                                                                                                                                                                                                                                                                                                                                                                                                                                                                                                                                                                                                                                                                                                                                                                                                                                                                                                                                                                                                                                                                                                                                                                                                                                                                                                                                                                                                                                                                                                                                                                                                                                                                                                                                                                                                                                                                                                                                                                                                                                                                                                                                                                                                                                                                                                                                                                                                                                                                  | LLARKE 8<br>WATTS<br>3700D<br>G. CLARKE 8<br>L. WATTS<br>45700 | /0200                                                                                                                                                                                                                                                                                                                                                                                                                                                                                                                                                                                                                                                                                                                                                                                                                                                                                                                                                                                                                                                                                                                                                                                                                                                                                                                                                                                                                                                                                                                                                                                                                                                                                                                                                                                                                                                                                                                                                                                                                                                                                                                                                                                                                                                                                                                                                                                                                                   |
|                  | Jason<br>Schmitz<br>306100                                                                | T C HELM<br>FARMS LTD<br>326400                         | V & J<br>HELM<br>316000                                                           | 5<br>V & J<br>HELM<br>304600                                                                      |                                                                | ELLVIEW                                                    | EUNICE &                                                                         | POTTS<br>RMING ENT<br>301500        | RANDY<br>STENE                                            | BRAD &<br>TINA<br>STENE<br>70000                             | PRJPS65<br>FARM INC<br>210300                     | G & B<br>MILLER                                 | G. THIEL<br>285300                                        | 6<br>R & S<br>ARDELL<br>281900                      | G & B<br>MILLER<br>298000                                  | 5<br>R & S<br>ARDELL<br>293700                | 0<br>M. MUIRHEAD<br>254300                       | 4-<br>CRYSTAL<br>PLAINS<br>EARM                                            | H & B<br>GOSSELIN<br>279000                       | 03<br>03<br>03<br>03<br>03<br>03<br>03<br>03<br>03<br>03                                                                                                                                                                                                                                                                                                                                                                                                                                                                                                                                                                                                                                                                                                                                                                                                                                                                                                                                                                                                                                                                                                                                                                                                                                                                                                                                                                                                                                                                                                                                                                                                                                                                                                                                                                                                                                                                                                                                                                                                                                                                                                                                                                                                                                                                                                                                                                                                                                                                                                                                                                                                                                                                                                                                                                                                                                                                                                                                                                                      | R & C<br>HAMILTON<br>271300                                                                                 | Gosselin<br>Land<br>Company<br>LTD.<br>208300                          | H & B<br>GOSSELIN                                                    | 1<br>MUIRHEAD<br>CATTLE<br>CO.                | K. UTLEY                                 | 06<br>B & B<br>BATES<br>74500                  | D 8 10<br>BROWN<br>1716C0                         | 5-                                              |                                                                | 4<br>0.LEKSYN<br>179000 L & S<br>16000 | 0.                                  | SCHUTTE<br>155400                                        | C & R<br>HARRIS<br>61300                                | C & R<br>HARRIS<br>II7500          | 01-<br>. SMALE 10-                          |                                     | `                                                   |                                                                                                                                                                                                                                                                                                                                                                                                                                                                                                                                                                                                                                                                                                                                                                                                                                                                                                                                                                                                                                                                                                                                                                                                                                                                                                                                                                                                                                                                                                                                                                                                                                                                                                                                                                                                                                                                                                                                                                                                                                                                                                                                                                                                                                                                                                                                                                                                                                                                                                                                                                                                                                                                                                                                                                                                                                  |                                                                | B. LINE 8.<br>M. FORTIN                                                                                                                                                                                                                                                                                                                                                                                                                                                                                                                                                                                                                                                                                                                                                                                                                                                                                                                                                                                                                                                                                                                                                                                                                                                                                                                                                                                                                                                                                                                                                                                                                                                                                                                                                                                                                                                                                                                                                                                                                                                                                                                                                                                                                                                                                                                                                                                                                 |
|                  | V & J<br>HELM<br>204600                                                                   | V & J<br>HELM                                           | V & J<br>HELM<br>316500                                                           | THOMAS 8<br>SHERRY<br>PERSON<br>3600                                                              | Tac                                                            | POTTS                                                      | 257800                                                                           | J & B<br>INGRAM<br>205500           | G & K<br>THIEL<br>105100                                  |                                                              | FR3PS65                                           | PR3PS65                                         | P.W. & L.<br>MILLER<br>296803                             | 281900<br>R.W. & L.<br>MILLER                       | 298000<br>S. HELM                                          | 293700<br>S. HELM<br>275300                   | D & L                                            | 236800<br>D & L                                                            | 5 8 K                                             | M.<br>Hussain<br>180400                                                                                                                                                                                                                                                                                                                                                                                                                                                                                                                                                                                                                                                                                                                                                                                                                                                                                                                                                                                                                                                                                                                                                                                                                                                                                                                                                                                                                                                                                                                                                                                                                                                                                                                                                                                                                                                                                                                                                                                                                                                                                                                                                                                                                                                                                                                                                                                                                                                                                                                                                                                                                                                                                                                                                                                                                                                                                                                                                                                                                       | L & Y<br>LEBLANC<br>FARMS<br>200800                                                                         | LTD.<br>208300 /                                                       | U23900<br>WILLIAM                                                    | NC.<br>136200<br>MUIRHEAD<br>CATTLE           | HARLE 90                                 | JA M<br>BATES<br>97400<br>007 GAANET           | L & C<br>BARDEN<br>12400<br>L & NOSO              | THERESA<br>OLEKSYN                              | T&C                                                            | T. OLEKSYN                             |                                     |                                                          | 61300                                                   | 117500                             |                                             | 4 <mark></mark>                     | •                                                   |                                                                                                                                                                                                                                                                                                                                                                                                                                                                                                                                                                                                                                                                                                                                                                                                                                                                                                                                                                                                                                                                                                                                                                                                                                                                                                                                                                                                                                                                                                                                                                                                                                                                                                                                                                                                                                                                                                                                                                                                                                                                                                                                                                                                                                                                                                                                                                                                                                                                                                                                                                                                                                                                                                                                                                                                                                  | •                                                              | 82700 L. HOTVEDT<br>& C. HOTVET<br>& C. |
|                  | H.R.<br>B300                                                                              | 319800                                                  | 316500<br>316500                                                                  | 2 255400                                                                                          | HELM<br>245700<br>33<br>Stiellview<br>Stoc Farms               | 274100<br>T A T<br>ATHERSTON<br>3200<br>POTTS<br>MING ENT  | 298500<br><b>34</b>                                                              |                                     |                                                           | BRIAN<br>McComas<br>216300                                   | PR3PS65                                           | 300200                                          | Josh &<br>Kristen<br>Naber<br>7902<br>3                   | 272900<br>1                                         | 258900                                                     | 2                                             | <mark>3</mark>                                   | D&L<br>HELM<br>268000                                                      | 236500                                            | 34<br>L. LEBLANC                                                                                                                                                                                                                                                                                                                                                                                                                                                                                                                                                                                                                                                                                                                                                                                                                                                                                                                                                                                                                                                                                                                                                                                                                                                                                                                                                                                                                                                                                                                                                                                                                                                                                                                                                                                                                                                                                                                                                                                                                                                                                                                                                                                                                                                                                                                                                                                                                                                                                                                                                                                                                                                                                                                                                                                                                                                                                                                                                                                                                              |                                                                                                             | 177500<br>35                                                           | LAURIE &<br>JUSTIN<br>MUIRHEAD<br>121400                             |                                               |                                          | SI ELDON<br>ASHWORTH<br>31<br>ELECTRIC HERZOG  | H RETAN                                           | 0LEKSYN<br>160700                               | OLEKSYN<br>216000                                              | T. OLEKSYN<br>198000                   | 34                                  | ı                                                        | 35                                                      | ;                                  | 36                                          | _                                   |                                                     |                                                                                                                                                                                                                                                                                                                                                                                                                                                                                                                                                                                                                                                                                                                                                                                                                                                                                                                                                                                                                                                                                                                                                                                                                                                                                                                                                                                                                                                                                                                                                                                                                                                                                                                                                                                                                                                                                                                                                                                                                                                                                                                                                                                                                                                                                                                                                                                                                                                                                                                                                                                                                                                                                                                                                                                                                                  |                                                                |                                                                                                                                                                                                                                                                                                                                                                                                                                                                                                                                                                                                                                                                                                                                                                                                                                                                                                                                                                                                                                                                                                                                                                                                                                                                                                                                                                                                                                                                                                                                                                                                                                                                                                                                                                                                                                                                                                                                                                                                                                                                                                                                                                                                                                                                                                                                                                                                                                         |
|                  | GRAHAM<br>86000                                                                           | HELM<br>197200                                          | LTD<br>185600                                                                     | V & J<br>HELM<br>184800                                                                           | 55 Mark 8<br>Deska<br>Hader<br>II400                           | MARIE<br>Po-ts<br>143100                                   | ADAMSON<br>179000                                                                | HISLOP<br>102300                    | G & K<br>THIEL<br>228200                                  | THIEL<br>245100                                              | Z40600<br>M. 8. B<br>HANSEN<br>IZIGO              | FARM INC.<br>250300                             | S & K<br>HELM<br>262900                                   | R & I<br>HELM<br>266200<br>WEISS                    | Kyle<br>Helm<br>290700                                     | WEISS<br>HOLDINGS<br>254100                   | S & K<br>HELM<br>246300                          | S & K<br>HELM<br>246400                                                    | S. HELM<br>246000                                 | 192500<br>R & C<br>HAWKIN5                                                                                                                                                                                                                                                                                                                                                                                                                                                                                                                                                                                                                                                                                                                                                                                                                                                                                                                                                                                                                                                                                                                                                                                                                                                                                                                                                                                                                                                                                                                                                                                                                                                                                                                                                                                                                                                                                                                                                                                                                                                                                                                                                                                                                                                                                                                                                                                                                                                                                                                                                                                                                                                                                                                                                                                                                                                                                                                                                                                                                    | LEBLANC<br>165300                                                                                           | L. LEBLANC<br>I61800                                                   | C & D<br>BATES<br>122200                                             | R & L<br>ELKIN<br>I30200                      | R B L<br>ELKIN<br>SGIDD                  | F. LUCIER 5<br>B. MARDELL<br>53900             | 86000<br>SHANNON<br>PRITCHARD<br>107100           | D. OLEKSYN<br>II2000                            | T & C<br>OLEKSYN<br>II5000                                     | T. OLEKSYN<br>I22800                   |                                     |                                                          |                                                         |                                    |                                             |                                     | 25<br>GARRY<br>MEUFELD<br>44300                     | Subdivision                                                                                                                                                                                                                                                                                                                                                                                                                                                                                                                                                                                                                                                                                                                                                                                                                                                                                                                                                                                                                                                                                                                                                                                                                                                                                                                                                                                                                                                                                                                                                                                                                                                                                                                                                                                                                                                                                                                                                                                                                                                                                                                                                                                                                                                                                                                                                                                                                                                                                                                                                                                                                                                                                                                                                                                                                      | <b>E</b>                                                       | Subdivision F                                                                                                                                                                                                                                                                                                                                                                                                                                                                                                                                                                                                                                                                                                                                                                                                                                                                                                                                                                                                                                                                                                                                                                                                                                                                                                                                                                                                                                                                                                                                                                                                                                                                                                                                                                                                                                                                                                                                                                                                                                                                                                                                                                                                                                                                                                                                                                                                                           |
|                  | M & T<br>Sommerfeld<br>68300                                                              | C & D<br>CLARK<br>74000                                 | JJ ( 45000                                                                        | SUB-<br>DIVIDED O                                                                                 | D & S<br>BAUN<br>161000<br>28                                  | AGNEW<br>10TORS<br>103600                                  | N.<br>DRUMHELLER                                                                 | D. THIEL<br>144200                  | G. THIEL<br>195200                                        | Wa J<br>MULLER<br>74000                                      | PR3PS65<br>FARM INC.<br>298400                    | PR3PS65<br>FARM INC<br>247000                   | S & K<br>HELM<br>249700                                   | WEISS<br>HOLDINGS<br>253500                         | WEISS<br>HOLDINGS<br>259600                                | R & 1<br>HELM<br>241900                       | S & K<br>HELM<br>261100                          | S & K<br>HELM<br>232200                                                    | WEISS<br>HOLDINGS<br>228000                       | L. LEBLANC<br>144200                                                                                                                                                                                                                                                                                                                                                                                                                                                                                                                                                                                                                                                                                                                                                                                                                                                                                                                                                                                                                                                                                                                                                                                                                                                                                                                                                                                                                                                                                                                                                                                                                                                                                                                                                                                                                                                                                                                                                                                                                                                                                                                                                                                                                                                                                                                                                                                                                                                                                                                                                                                                                                                                                                                                                                                                                                                                                                                                                                                                                          | Persa<br>Cesso<br>JOHNSON<br>107600<br>Beaaw<br>Joas<br>Mitaso<br>Hotaso<br>Loo                             | S. FODEN<br>72700                                                      | D & T<br>KRESS<br>173800                                             | NEUFELD<br>87500<br>BOETTCH<br>70200          | PFEL John States                         | A & F<br>ROODE<br>144900                       |                                                   | 9                                               |                                                                | 8                                      |                                     |                                                          | 26                                                      |                                    | 25                                          |                                     |                                                     | 25<br>GARRY CMHC<br>NEUFELD 43500                                                                                                                                                                                                                                                                                                                                                                                                                                                                                                                                                                                                                                                                                                                                                                                                                                                                                                                                                                                                                                                                                                                                                                                                                                                                                                                                                                                                                                                                                                                                                                                                                                                                                                                                                                                                                                                                                                                                                                                                                                                                                                                                                                                                                                                                                                                                                                                                                                                                                                                                                                                                                                                                                                                                                                                                |                                                                | JACOB & CARL & L & K<br>DAYNA SHELLEY 4.344<br>VERBONAC SMITH                                                                                                                                                                                                                                                                                                                                                                                                                                                                                                                                                                                                                                                                                                                                                                                                                                                                                                                                                                                                                                                                                                                                                                                                                                                                                                                                                                                                                                                                                                                                                                                                                                                                                                                                                                                                                                                                                                                                                                                                                                                                                                                                                                                                                                                                                                                                                                           |
|                  | M & T<br>Sommerfeld<br>75400                                                              | 628327<br>Saskatchewan<br>Ltd.<br>69600                 | M. KENNEDY                                                                        | STEPHANE<br>DOSELIN ZIZOD<br>JASON<br>SCHIITZ<br>103900                                           | Anter a Borrar SHI                                             | ELLVIEW<br>D FARMS<br>165800                               | D, THIEL D.                                                                      | . KILMER<br>202100                  | ADAM &<br>SABRINA<br>KNAUS<br>7200<br>S. KILMER<br>253700 | W & J<br>MULLER<br>30400                                     | E & V<br>SOMMERFELD<br>261800                     | S & K<br>HELM<br>311400                         | G & K<br>THIEL<br>294500                                  | H & E<br>WENDEL<br>267400                           | K & W<br>WENDEL<br>254400                                  | K & W<br>WENDEL<br>254200                     | R & I<br>HELM<br>245100<br>5 & K<br>HELM<br>4700 | S, R & I<br>HELM<br>231500                                                 | WEISS<br>HOLDINGS<br>168500<br>Fred<br>Boettofeet |                                                                                                                                                                                                                                                                                                                                                                                                                                                                                                                                                                                                                                                                                                                                                                                                                                                                                                                                                                                                                                                                                                                                                                                                                                                                                                                                                                                                                                                                                                                                                                                                                                                                                                                                                                                                                                                                                                                                                                                                                                                                                                                                                                                                                                                                                                                                                                                                                                                                                                                                                                                                                                                                                                                                                                                                                                                                                                                                                                                                                                               | SUB-<br>DIVIDED I                                                                                           | B.J.<br>HOLLAND<br>II7200 c a M<br>K a s BATES<br>CLARK 37200<br>45650 | SUB-<br>DIVIDED_G                                                    | 5<br>SUB-<br>DIVIDED E                        | R. TIEGEN<br>156700<br>E. PARCE<br>37200 | R. TIEGEN<br>144600<br>D & F<br>PHILP<br>41700 |                                                   |                                                 | 2                                                              |                                        | Ĩ                                   | 5                                                        |                                                         |                                    |                                             |                                     | E. HARMS<br>W. KICZKA<br>43100                      |                                                                                                                                                                                                                                                                                                                                                                                                                                                                                                                                                                                                                                                                                                                                                                                                                                                                                                                                                                                                                                                                                                                                                                                                                                                                                                                                                                                                                                                                                                                                                                                                                                                                                                                                                                                                                                                                                                                                                                                                                                                                                                                                                                                                                                                                                                                                                                                                                                                                                                                                                                                                                                                                                                                                                                                                                                  | Iark &<br>Gwen<br>DYMUNRO<br>57100                             | JACOB & CARL & GRIMARD<br>DAYNA SHELLEY 4340<br>VERBONAC SMITH<br>21800 55400                                                                                                                                                                                                                                                                                                                                                                                                                                                                                                                                                                                                                                                                                                                                                                                                                                                                                                                                                                                                                                                                                                                                                                                                                                                                                                                                                                                                                                                                                                                                                                                                                                                                                                                                                                                                                                                                                                                                                                                                                                                                                                                                                                                                                                                                                                                                                           |
|                  | EARL<br>Hubbon<br>108700<br>Marana Tabur<br>10900<br>Marana Ricellus<br>10900<br>Antereso | D & M<br>THOMPSON<br>I20300                             | TIMOTHY<br>WARREN &<br>GEORGETTE<br>GARONTE<br>J&S<br>JEBSON<br>92000             | A B. B<br>JEBSON<br>ISBOISUGAR<br>KEITH & HILL<br>KERRI FARMS<br>WASON LTD<br>WASON 200<br>175300 | ROOT<br>NICLAN JAMES<br>TEPTER S EDWARD<br>HARRISON<br>66800 L | W. & L.<br>ADAMSON<br>177700<br>JB V<br>DELAITIRE<br>46300 | E & A<br>oKoLowski<br>242900                                                     | D. THIEL<br>291600                  | G 8<br>THIFL<br>266400                                    | G & K<br>THIEL<br>313900                                     | E&V<br>SOMMERFELD<br>259700                       | E & V<br>SOMMERFELD<br>252700                   | G. THIEL &<br>J. ROBIN<br>271300                          | K & W<br>WENDEL<br>226000                           | S & K<br>HELM<br>260900                                    | K & J<br>JONASSON<br>I50500                   | K & W<br>WENDEL<br>984.00                        | STEVEN<br>OLEPORD<br>JENNFER<br>BRALN<br>104:00<br>R & I<br>HELM<br>181700 | D & B<br>CROMART<br>137300<br>D & B<br>CROMARTIF  | LANER<br>PAUL<br>PAUL<br>BENER<br>Menner<br>Menner<br>Menner<br>Menner<br>Menner<br>Menner<br>Menner<br>Menner<br>Menner<br>Menner<br>Menner<br>Menner<br>Menner<br>Menner<br>Menner<br>Menner<br>Menner<br>Menner<br>Menner<br>Menner<br>Menner<br>Menner<br>Menner<br>Menner<br>Menner<br>Menner<br>Menner<br>Menner<br>Menner<br>Menner<br>Menner<br>Menner<br>Menner<br>Menner<br>Menner<br>Menner<br>Menner<br>Menner<br>Menner<br>Menner<br>Menner<br>Menner<br>Menner<br>Menner<br>Menner<br>Menner<br>Menner<br>Menner<br>Menner<br>Menner<br>Menner<br>Menner<br>Menner<br>Menner<br>Menner<br>Menner<br>Menner<br>Menner<br>Menner<br>Menner<br>Menner<br>Menner<br>Menner<br>Menner<br>Menner<br>Menner<br>Menner<br>Menner<br>Menner<br>Menner<br>Menner<br>Menner<br>Menner<br>Menner<br>Menner<br>Menner<br>Menner<br>Menner<br>Menner<br>Menner<br>Menner<br>Menner<br>Menner<br>Menner<br>Menner<br>Menner<br>Menner<br>Menner<br>Menner<br>Menner<br>Menner<br>Menner<br>Menner<br>Menner<br>Menner<br>Menner<br>Menner<br>Menner<br>Menner<br>Menner<br>Menner<br>Menner<br>Menner<br>Menner<br>Menner<br>Menner<br>Menner<br>Menner<br>Menner<br>Menner<br>Menner<br>Menner<br>Menner<br>Menner<br>Menner<br>Menner<br>Menner<br>Menner<br>Menner<br>Menner<br>Menner<br>Menner<br>Menner<br>Menner<br>Menner<br>Menner<br>Menner<br>Menner<br>Menner<br>Menner<br>Menner<br>Menner<br>Menner<br>Menner<br>Menner<br>Menner<br>Menner<br>Menner<br>Menner<br>Menner<br>Menner<br>Menner<br>Menner<br>Menner<br>Menner<br>Menner<br>Menner<br>Menner<br>Menner<br>Menner<br>Menner<br>Menner<br>Menner<br>Menner<br>Menner<br>Menner<br>Menner<br>Menner<br>Menner<br>Menner<br>Menner<br>Menner<br>Menner<br>Menner<br>Menner<br>Menner<br>Menner<br>Menner<br>Menner<br>Menner<br>Menner<br>Menner<br>Menner<br>Menner<br>Menner<br>Menner<br>Menner<br>Menner<br>Menner<br>Menner<br>Menner<br>Menner<br>Menner<br>Menner<br>Menner<br>Menner<br>Menner<br>Menner<br>Menner<br>Menner<br>Menner<br>Menner<br>Menner<br>Menner<br>Menner<br>Menner<br>Menner<br>Menner<br>Menner<br>Menner<br>Menner<br>Menner<br>Menner<br>Menner<br>Menner<br>Menner<br>Menner<br>Menner<br>Menner<br>Menner<br>Menner<br>Menner<br>Menner<br>Menner<br>Menner<br>Menner<br>Menner<br>Menner<br>Menner<br>Menner<br>Menner<br>Menner<br>Menner<br>Menner<br>Menner<br>Menner<br>Menner<br>Menner<br>Menner<br>Menner<br>Menner<br>Menner<br>Menner<br>Menner<br>Menner<br>Menner<br>Menner<br>Menner<br>Menner<br>Menner<br>Menner<br>Menner<br>Menner<br>Menner<br>Menner<br>Menner<br>Menner<br>Menner<br>Menner<br>Menner<br>Menner<br>Menner<br>Menner<br>Menner<br>Menner<br>Menner<br>Menner<br>Menner<br>Menner<br>Menner<br>Menner<br>Menner<br>Menner<br>Menner<br>Menner<br>Menner<br>Menner<br>Menner<br>Menner<br>Menner<br>Menner<br>Menner<br>Menner<br>Menner<br>Menner<br>Menner<br>Menner<br>Menner<br>Menner<br>Menner<br>Menner<br>Menner<br>Menner<br>Menner<br>Menner<br>Menner<br>Menner<br>Menner<br>Menner<br>M | C & B<br>TERESON<br>GTTOD<br>T & J<br>SKAUGE<br>69200<br>D & A<br>D & A<br>D & A<br>D & A                   | R BOTTCHER<br>A SCHWER<br>SONO<br>R B H<br>BOTTTCHER<br>I 6500         | M & P<br>VALOIS<br>SIGOD<br>Jaces & KURT<br>Vision LISCHKA<br>11760C | SUB-<br>DIVIDED D-                            | SUB-L<br>DIVIDED B                       | SASKTEL<br>50500<br>D & M<br>BROWN             | GRANT &<br>SUELYNN<br>AVINGE<br>42×00             |                                                 |                                                                |                                        |                                     | $\sum$                                                   |                                                         |                                    |                                             |                                     |                                                     | G & R GARRY<br>SCHNARR JOINTON<br>44900 44900 LABROSSE<br>44400                                                                                                                                                                                                                                                                                                                                                                                                                                                                                                                                                                                                                                                                                                                                                                                                                                                                                                                                                                                                                                                                                                                                                                                                                                                                                                                                                                                                                                                                                                                                                                                                                                                                                                                                                                                                                                                                                                                                                                                                                                                                                                                                                                                                                                                                                                                                                                                                                                                                                                                                                                                                                                                                                                                                                                  | E. EARBY<br>45700                                              | S. DENTON<br>42900<br>TRENT & TRACY<br>LAVOIE 45500<br>JOSHUA &                                                                                                                                                                                                                                                                                                                                                                                                                                                                                                                                                                                                                                                                                                                                                                                                                                                                                                                                                                                                                                                                                                                                                                                                                                                                                                                                                                                                                                                                                                                                                                                                                                                                                                                                                                                                                                                                                                                                                                                                                                                                                                                                                                                                                                                                                                                                                                         |